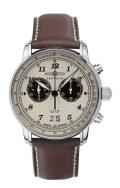

## Zeppelin men's watch 8684-5 Specifications

**BUY NOW** 

This document contains all the specifications for the Zeppelin LZ127 Graf Zeppelin 8684-5 men's watch. We at the DIALANDO® watch store offer a large selection of authentic watches from the best watch brands in the world.

https://www.dialando.nl/

| PRODUCT INFORMATION |                           |  |
|---------------------|---------------------------|--|
| EAN                 | 4041338868456             |  |
| Gender              | Men                       |  |
| Brand               | Zeppelin                  |  |
| Collection          | LZ127 Graf Zeppelin 41 mm |  |
| Warranty [years]    | 2                         |  |

| PRODUCT EXECUTION   |                                             |
|---------------------|---------------------------------------------|
| Display Type        | Analogue                                    |
| Movement type       | Quartz (Battery)                            |
| Movement Name       | Ronda / 5020.B / Swiss Made                 |
| Functions           | Minute / Date / Chronograph / Hour / Second |
| MEASURES            |                                             |
| Case width [mm]     | 41                                          |
| Case thickness [mm] | 12                                          |
| Lug width [mm]      | 20                                          |
|                     |                                             |

| MATERIAL & COLOUR  |                                  |
|--------------------|----------------------------------|
| Strap Material     | Real leather                     |
| Strap Colour       | Brown                            |
| Case Material      | Stainless steel                  |
| Case Colour        | Silver                           |
| Case Surface       | Polished                         |
| Colour of the dial | Grey                             |
| Glass              | Mineral glass                    |
| DETAILS            |                                  |
| Bezel              | Fixed                            |
| Case Bottom        | Stainless steel bottom (pressed) |
| Clasp              | Pin buckle                       |
|                    |                                  |