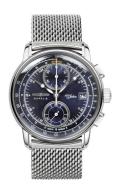

## Zeppelin men's watch 8670M-3 Specifications

**BUY NOW** 

This document contains all the specifications for the Zeppelin 100 Jahre Chrono - 8670M-3 men's watch. We at the DIALANDO® watch store offer a large selection of authentic watches from the best watch brands in the world.

https://www.dialando.nl/

| PRODUCT INFORMATION |                          |  |
|---------------------|--------------------------|--|
| EAN                 | 4041338867084            |  |
| Gender              | Men                      |  |
| Brand               | Zeppelin                 |  |
| Collection          | 100 Jahre Chrono - 43 mm |  |
| Warranty [years]    | 2                        |  |

| PRODUCT EXECUTION         |                                             |
|---------------------------|---------------------------------------------|
| Display Type              | Analogue                                    |
| Movement type             | Quartz (Battery)                            |
| Movement Name             | 6S11 / Miyota                               |
| Functions                 | Date / Chronograph / Hour / Second / Minute |
|                           |                                             |
| MEASURES                  |                                             |
| MEASURES  Case width [mm] | 43                                          |
|                           | 43                                          |
| Case width [mm]           | · <del>·</del>                              |

| MATERIAL & COLOUR  |                 |
|--------------------|-----------------|
| Strap Material     | Stainless steel |
| Strap Colour       | Silver          |
| Case Material      | Stainless steel |
| Case Colour        | Silver          |
| Case Surface       | Polished        |
| Colour of the dial | Blue            |
| Glass              | Mineral glass   |
|                    |                 |
| DETAILS            |                 |
|                    |                 |

| DETAILS         |                                  |
|-----------------|----------------------------------|
| Bezel           | Fixed                            |
| Case Bottom     | Stainless steel bottom (pressed) |
| Clasp           | Folding clasp                    |
| Water resistant | 5 ATM                            |