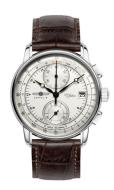

## Zeppelin men's watch 8670-1 Specifications

**BUY NOW** 

This document contains all the specifications for the Zeppelin 100 Jahre Chrono 8670-1 men's watch. We at the DIALANDO® watch store offer a large selection of authentic watches from the best watch brands in the world.

| PRODUCT EXECUTION         |                                             |
|---------------------------|---------------------------------------------|
|                           |                                             |
| Display Type              | Analogue                                    |
| Movement type             | Quartz (Battery)                            |
| Movement Name             | 6S11 / Miyota                               |
| Functions                 | Hour / Second / Minute / Date / Chronograph |
|                           |                                             |
| MEASURES                  |                                             |
| MEASURES  Case width [mm] | 43                                          |
|                           | 43<br>12                                    |
| Case width [mm]           |                                             |

| MATERIAL & COLOUR  |                                        |
|--------------------|----------------------------------------|
| Strap Material     | Real leather                           |
| Strap Colour       | Black                                  |
| Case Material      | Stainless steel                        |
| Case Colour        | Silver                                 |
| Case Surface       | Polished / Matted                      |
| Colour of the dial | Silver                                 |
| Glass              | Mineral glass                          |
|                    |                                        |
| DETAILS            |                                        |
| DETAILS<br>Bezel   | Fixed                                  |
|                    | Fixed Stainless steel bottom (pressed) |
| Bezel              |                                        |