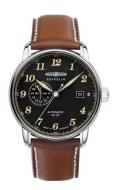

## Zeppelin men's watch 8668-2 Specifications

**BUY NOW** 

This document contains all the specifications for the Zeppelin LZ127 Graf Zeppelin Autom. 8668-2 men's watch. We at the DIALANDO® watch store offer a large selection of authentic watches from the best watch brands in the world.

| MATERIAL & COLOUR  |                        |
|--------------------|------------------------|
| Strap Material     | Real leather           |
| Strap Colour       | Brown                  |
| Case Material      | Stainless steel        |
| Case Colour        | Silver                 |
| Case Surface       | Polished               |
| Colour of the dial | Black                  |
| Glass              | Mineral glass          |
| DETAILS            |                        |
| Bezel              | Fixed                  |
| Case Bottom        | Glass bottom (pressed) |
| Clasp              | Pin buckle             |
|                    |                        |