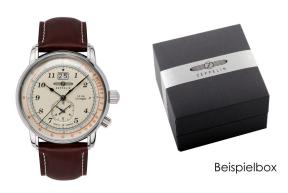

## Zeppelin men's watch 8644-5 Specifications

**BUY NOW** 

This document contains all the specifications for the Zeppelin LZ-127 8644-5 men's watch. We at the DIALANDO® watch store offer a large selection of authentic watches from the best watch brands in the world. https://www.dialando.nl/

| PRODUCT INFORMATION |               |
|---------------------|---------------|
| EAN                 | 4041338864458 |
| Gender              | Men           |
| Brand               | Zeppelin      |
| Collection          | LZ127         |
| Warranty [years]    | 2             |

| PRODUCT EXECUTION         |                                                  |
|---------------------------|--------------------------------------------------|
| Display Type              | Analogue                                         |
| Movement type             | Quartz (Battery)                                 |
| Movement Name             | Ronda / 6203.B                                   |
| Functions                 | Second time zone / Hour / Second / Minute / Date |
|                           |                                                  |
| MEASURES                  |                                                  |
| MEASURES  Case width [mm] | 43                                               |
|                           | 43                                               |
| Case width [mm]           |                                                  |

| MATERIAL & COLOUR  |                                  |
|--------------------|----------------------------------|
| Strap Material     | Real leather                     |
| Strap Colour       | Brown                            |
| Case Material      | Stainless steel                  |
| Case Colour        | Silver                           |
| Case Surface       | Polished / Matted                |
| Colour of the dial | Cream                            |
| Glass              | Mineral glass                    |
| DETAILS            |                                  |
| Bezel              | Fixed                            |
| Case Bottom        | Stainless steel bottom (screwed) |
| Clasp              | Pin buckle                       |
| Water resistant    | 5 ATM                            |