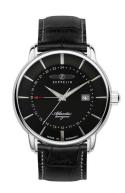

## Zeppelin men's watch 8442-2 Specifications

**BUY NOW** 

This document contains all the specifications for the Zeppelin Atlantic Quarz GMT 8442-2 men's watch. We at the DIALANDO® watch store offer a large selection of authentic watches from the best watch brands in the world.

https://www.dialando.nl/

| PRODUCT INFORMATION |                          |
|---------------------|--------------------------|
| EAN                 | 4041338844221            |
| Gender              | Men                      |
| Brand               | Zeppelin                 |
| Collection          | Atlantic Quarz GMT 41 mm |
| Warranty [years]    | 2                        |

| PRODUCT EXECUTION         |                                                        |
|---------------------------|--------------------------------------------------------|
| Display Type              | Analogue                                               |
| Movement type             | Quartz (Battery)                                       |
| Movement Name             | 505.24H / Swiss Made / Ronda                           |
| Functions                 | Minute / GMT / Date / Second time zone / Hour / Second |
|                           |                                                        |
| MEASURES                  |                                                        |
| MEASURES  Case width [mm] | 41                                                     |
|                           | 41                                                     |
| Case width [mm]           |                                                        |

| MATERIAL & COLOUR  |                                  |
|--------------------|----------------------------------|
| Strap Material     | Real leather                     |
| Strap Colour       | Black                            |
| Case Material      | Stainless steel                  |
| Case Colour        | Silver                           |
| Case Surface       | Polished                         |
| Colour of the dial | Black                            |
| Glass              | Mineral glass                    |
| DETAILS            |                                  |
| Bezel              | Fixed                            |
| Case Bottom        | Stainless steel bottom (screwed) |
| Clasp              | Pin buckle                       |
| Water resistant    | 5 ATM                            |