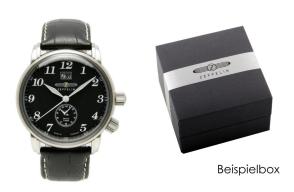

## Zeppelin men's watch 7644-2 Specifications

**BUY NOW** 

This document contains all the specifications for the Zeppelin Graf Zeppelin 7644-2 men's watch. We at the DIALANDO® watch store offer a large selection of authentic watches from the best watch brands in the world.

https://www.dialando.nl/

| PRODUCT INFORMATION |               |  |
|---------------------|---------------|--|
| EAN                 | 4041338764420 |  |
| Gender              | Men           |  |
| Brand               | Zeppelin      |  |
| Collection          | Graf Zeppelin |  |
| Warranty [years]    | 2             |  |

| PRODUCT EXECUTION        |                                                  |
|--------------------------|--------------------------------------------------|
| Display Type             | Analogue                                         |
| Movement type            | Quartz (Battery)                                 |
| Movement Name            | 6203 / Ronda                                     |
| Functions                | Minute / Date / Second time zone / Hour / Second |
|                          |                                                  |
|                          |                                                  |
| MEASURES                 |                                                  |
| MEASURES Case width [mm] | 43                                               |
|                          | 43                                               |
| Case width [mm]          | -                                                |

| MATERIAL & COLOUR  |                                  |
|--------------------|----------------------------------|
| Strap Material     | Real leather                     |
| Strap Colour       | Black                            |
| Case Material      | Stainless steel                  |
| Case Colour        | Silver                           |
| Case Surface       | Polished / Matted                |
| Colour of the dial | Black                            |
| Glass              | Mineral glass                    |
| DETAILS            |                                  |
| Bezel              | Fixed                            |
| Case Bottom        | Stainless steel bottom (screwed) |
| Clasp              | Pin buckle                       |
| Water resistant    | 5 ATM                            |