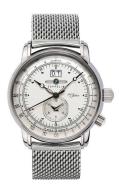

## Zeppelin men's watch 7640M-1 Specifications

**BUY NOW** 

This document contains all the specifications for the Zeppelin 100 Jahre Zeppelin 7640M-1 men's watch. We at the DIALANDO® watch store offer a large selection of authentic watches from the best watch brands in the world.

| PRODUCT EXECUTION |                                                  |
|-------------------|--------------------------------------------------|
| Display Type      | Analogue                                         |
| Movement type     | Quartz (Battery)                                 |
| Functions         | Date / Second time zone / Hour / Second / Minute |

| MEASURES                      |     |
|-------------------------------|-----|
| Case width [mm]               | 43  |
| Case thickness [mm]           | 12  |
| Lug width [mm]                | 22  |
| Max. wrist circumference [mm] | 200 |

| MATERIAL & COLOUR  |                   |
|--------------------|-------------------|
| Strap Material     | Stainless steel   |
| Strap Colour       | Silver            |
| Case Material      | Stainless steel   |
| Case Colour        | Silver            |
| Case Surface       | Polished / Matted |
| Colour of the dial | White             |
| Glass              | Mineral glass     |
| DETAILS            |                   |

| DETAILS         |                                  |
|-----------------|----------------------------------|
| Bezel           | Fixed                            |
| Case Bottom     | Stainless steel bottom (screwed) |
| Clasp           | Folding clasp                    |
| Water resistant | 5 ATM                            |