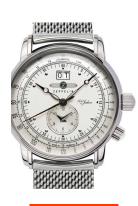

## Zeppelin men's watch 7640M-1 Specifications

**BUY NOW** 

This document contains all the specifications for the Zeppelin 100 Jahre Zeppelin 7640M-1 men's watch. We at the DIALANDO® watch store offer a large selection of authentic watches from the best watch brands in the world.

| PRODUCT EXECUTION |                                                  |
|-------------------|--------------------------------------------------|
| Display Type      | Analogue                                         |
| Movement type     | Quartz (Battery)                                 |
| Functions         | Date / Second time zone / Hour / Second / Minute |

| MEASURES                      |     |
|-------------------------------|-----|
| Case width [mm]               | 43  |
| Case thickness [mm]           | 12  |
| Lug width [mm]                | 22  |
| Max. wrist circumference [mm] | 200 |

| MATERIAL & COLOUR  |                   |
|--------------------|-------------------|
| Strap Material     | Stainless steel   |
| Strap Colour       | Silver            |
| Case Material      | Stainless steel   |
| Case Colour        | Silver            |
| Case Surface       | Polished / Matted |
| Colour of the dial | White             |
| Glass              | Mineral glass     |
| DETAILS            |                   |

| DETAILS         |                                  |
|-----------------|----------------------------------|
| Bezel           | Fixed                            |
| Case Bottom     | Stainless steel bottom (screwed) |
| Clasp           | Folding clasp                    |
| Water resistant | 5 ATM                            |