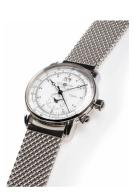

## Zeppelin men's watch 7640M-1 Specifications

**BUY NOW** 

This document contains all the specifications for the Zeppelin 100 Jahre Zeppelin 7640M-1 men's watch. We at the DIALANDO® watch store offer a large selection of authentic watches from the best watch brands in the world.

| PRODUCT EXECUTION |                                                  |
|-------------------|--------------------------------------------------|
| Display Type      | Analogue                                         |
| Movement type     | Quartz (Battery)                                 |
| Functions         | Date / Second time zone / Hour / Second / Minute |

| MEASURES                      |     |
|-------------------------------|-----|
| Case width [mm]               | 43  |
| Case thickness [mm]           | 12  |
| Lug width [mm]                | 22  |
| Max. wrist circumference [mm] | 200 |

| MATERIAL & COLOUR  |                   |
|--------------------|-------------------|
| Strap Material     | Stainless steel   |
| Strap Colour       | Silver            |
| Case Material      | Stainless steel   |
| Case Colour        | Silver            |
| Case Surface       | Polished / Matted |
| Colour of the dial | White             |
| Glass              | Mineral glass     |
| DETAILS            |                   |

| DETAILS         |                                  |
|-----------------|----------------------------------|
| Bezel           | Fixed                            |
| Case Bottom     | Stainless steel bottom (screwed) |
| Clasp           | Folding clasp                    |
| Water resistant | 5 ATM                            |