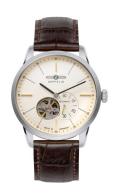

## Zeppelin men's watch 7364-5 Specifications

**BUY NOW** 

This document contains all the specifications for the Zeppelin Flatline Autom. Open Heart - 7364-5 men's watch. We at the DIALANDO® watch store offer a large selection of authentic watches from the best watch brands in the world.

https://www.dialando.nl/

| PRODUCT INFORMATION |                                    |  |
|---------------------|------------------------------------|--|
| EAN                 | 4041338736458                      |  |
| Gender              | Men                                |  |
| Brand               | Zeppelin                           |  |
| Collection          | Flatline Autom. Open Heart - 40 mm |  |
| Warranty [years]    | 2                                  |  |

| PRODUCT EXECUTION             |                        |
|-------------------------------|------------------------|
| Display Type                  | Analogue               |
| Movement type                 | Automatic              |
| Movement Name                 | Miyota / 82S5          |
| Functions                     | Hour / Second / Minute |
|                               |                        |
| MEASURES                      |                        |
| Case width [mm]               | 40                     |
| Case thickness [mm]           | 12                     |
| Lug width [mm]                | 20                     |
| Max. wrist circumference [mm] | 215                    |

| MATERIAL & COLOUR  |                              |
|--------------------|------------------------------|
| Strap Material     | Real leather                 |
| Strap Colour       | Brown                        |
| Case Material      | Stainless steel              |
| Case Colour        | Silver                       |
| Case Surface       | Polished / Matted            |
| Colour of the dial | Beige                        |
| Glass              | Mineral glass                |
|                    |                              |
| DETAILS            |                              |
| DETAILS<br>Bezel   | Fixed                        |
|                    | Fixed Glass bottom (screwed) |
| Bezel              |                              |