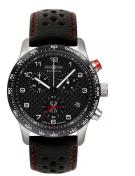

## Zeppelin men's watch 7294-4LB Specifications

**BUY NOW** 

This document contains all the specifications for the Zeppelin Night Cruise 7294-4LB men's watch. We at the DIALANDO® watch store offer a large selection of authentic watches from the best watch brands in the world.

| PRODUCT EXECUTION |                                             |
|-------------------|---------------------------------------------|
| Display Type      | Analogue                                    |
| Movement type     | Quartz (Battery)                            |
| Movement Name     | G10.212 / ETA                               |
| Functions         | Date / Chronograph / Hour / Second / Minute |

| MEASURES                      |     |
|-------------------------------|-----|
| Case width [mm]               | 42  |
| Case thickness [mm]           | 14  |
| Lug width [mm]                | 22  |
| Max. wrist circumference [mm] | 220 |

| MATERIAL & COLOUR  |                   |
|--------------------|-------------------|
| Strap Material     | Real leather      |
| Strap Colour       | Black             |
| Case Material      | Stainless steel   |
| Case Colour        | Silver            |
| Case Surface       | Polished / Matted |
| Colour of the dial | Black             |
| Glass              | Mineral glass     |

| DETAILS         |                                   |
|-----------------|-----------------------------------|
| Bezel           | Fixed                             |
| Case Bottom     | Stainless steel bottom (screwed)  |
| Clasp           | Pin buckle                        |
| Lighting        | Luminous hands / Luminous indexes |
| Water resistant | 10 ATM                            |