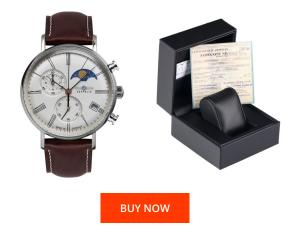

## **DIALANDO**<sup>®</sup>

Zeppelin men's watch 7194-5 Specifications

This document contains all the specifications for the Zeppelin 7194-5 men's watch. We at the DIALANDO® watch store offer a large selection of authentic watches from the best watch brands in the world. https://www.dialando.nl/

| PRODUCT INFORMATION |                    |
|---------------------|--------------------|
| EAN                 | 4041338719451      |
| Gender              | Men                |
| Brand               | Zeppelin           |
| Collection          | LZ120 Rome - 41 mm |
| Warranty [years]    | 2                  |

| MATERIAL & COLOUR  |                 |
|--------------------|-----------------|
| Strap Material     | Real leather    |
| Strap Colour       | Brown           |
| Case Material      | Stainless steel |
| Case Colour        | Silver          |
| Case Surface       | Polished        |
| Colour of the dial | Silver          |
| Glass              | Mineral glass   |

| PRODUCT EXECUTION           |                                                             |
|-----------------------------|-------------------------------------------------------------|
| Display Type                | Analogue                                                    |
| Movement type               | Quartz (Battery)                                            |
| Movement Name               | Swiss Made / ETA / G10.962EO                                |
| Functions                   | Second / Moon phase / Minute / Date / Chronograph<br>/ Hour |
|                             |                                                             |
| MEASURES                    |                                                             |
| MEASURES<br>Case width [mm] | 41                                                          |
|                             | 41<br>12                                                    |
| Case width [mm]             |                                                             |