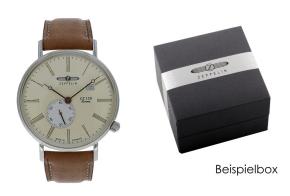

## Zeppelin men's watch 7134-5 Specifications

**BUY NOW** 

This document contains all the specifications for the Zeppelin Rome 7134-5 men's watch. We at the DIALANDO® watch store offer a large selection of authentic watches from the best watch brands in the world.

| MATERIAL & COLOUR  |                                  |
|--------------------|----------------------------------|
| Strap Material     | Real leather                     |
| Strap Colour       | Brown                            |
| Case Material      | Stainless steel                  |
| Case Colour        | Silver                           |
| Case Surface       | Polished / Matted                |
| Colour of the dial | Cream                            |
| Glass              | Mineral glass                    |
| DETAILS            |                                  |
| Bezel              | Fixed                            |
| Case Bottom        | Stainless steel bottom (pressed) |
| Clasp              | Pin buckle                       |
| Water resistant    | 5 ATM                            |