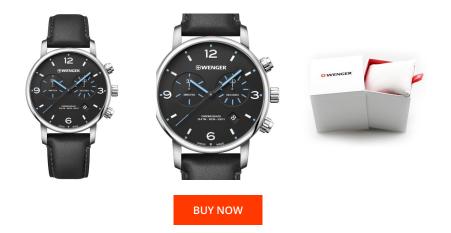

## **DIALANDO**<sup>®</sup>

Wenger men's watch 01.1743.120 Specifications

This document contains all the specifications for the Wenger Urban Metropolitan 01.1743.120 men's watch. We at the DIALANDO® watch store offer a large selection of authentic watches from the best watch brands in the world. https://www.dialando.nl/

| PRODUCT INFORMATION |                    |  |
|---------------------|--------------------|--|
| EAN                 | 7630000734785      |  |
| Gender              | Men                |  |
| Brand               | Wenger             |  |
| Collection          | Urban Metropolitan |  |
| Warranty [years]    | 2                  |  |

| MATERIAL & COLOUR  |                   |
|--------------------|-------------------|
| Strap Material     | Real leather      |
| Strap Colour       | Black             |
| Case Material      | Stainless steel   |
| Case Colour        | Silver            |
| Case Surface       | Polished / Matted |
| Colour of the dial | Black             |
| Glass              | Sapphire glass    |

| PRODUCT EXECUTION |                                             |
|-------------------|---------------------------------------------|
| Display Type      | Analogue                                    |
| Movement type     | Quartz (Battery)                            |
| Movement Name     | Ronda / Z50                                 |
| Functions         | Second / Minute / Date / Chronograph / Hour |

| DETAILS         |                                   |
|-----------------|-----------------------------------|
| Bezel           | Fixed                             |
| Case Bottom     | Stainless steel bottom (screwed)  |
| Clasp           | Pin buckle                        |
| Lighting        | Luminous hands / Luminous indexes |
| Water resistant | 10 ATM                            |