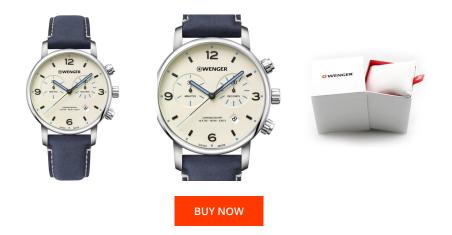

## **DIALANDO**<sup>®</sup>

Wenger men's watch 01.1743.119 Specifications

This document contains all the specifications for the Wenger Urban Metropolitan 01.1743.119 men's watch. We at the DIALANDO® watch store offer a large selection of authentic watches from the best watch brands in the world. https://www.dialando.nl/

| MATERIAL & COLOUR  |                   |
|--------------------|-------------------|
| Strap Material     | Real leather      |
| Strap Colour       | Blue              |
| Case Material      | Stainless steel   |
| Case Colour        | Silver            |
| Case Surface       | Matted / Polished |
| Colour of the dial | White             |
| Glass              | Sapphire glass    |

| PRODUCT EXECUTION |                                             |
|-------------------|---------------------------------------------|
| Display Type      | Analogue                                    |
| Movement type     | Quartz (Battery)                            |
| Movement Name     | Z50 / Ronda                                 |
| Functions         | Chronograph / Hour / Second / Minute / Date |

| DETAILS         |                                   |
|-----------------|-----------------------------------|
| Bezel           | Fixed                             |
| Case Bottom     | Stainless steel bottom (screwed)  |
| Clasp           | Pin buckle                        |
| Lighting        | Luminous hands / Luminous indexes |
| Water resistant | 10 ATM                            |