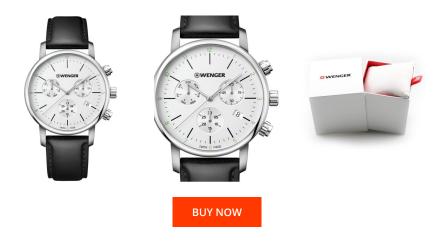

## Wenger men's watch 01.1743.118 Specifications

This document contains all the specifications for the Wenger Urban Klassik 01.1743.118 men's watch. We at the DIALANDO® watch store offer a large selection of authentic watches from the best watch brands in the world.

| PRODUCT EXECUTION |                                             |
|-------------------|---------------------------------------------|
| Display Type      | Analogue                                    |
| Movement type     | Quartz (Battery)                            |
| Movement Name     | Z60 / Ronda                                 |
| Functions         | Date / Chronograph / Hour / Second / Minute |

| MATERIAL & COLOUR  |                   |
|--------------------|-------------------|
| Strap Material     | Real leather      |
| Strap Colour       | Black             |
| Case Material      | Stainless steel   |
| Case Colour        | Silver            |
| Case Surface       | Polished / Matted |
| Colour of the dial | Silver            |
| Glass              | Sapphire glass    |
|                    |                   |

| DETAILS         |                                   |
|-----------------|-----------------------------------|
| Bezel           | Fixed                             |
| Case Bottom     | Stainless steel bottom (screwed)  |
| Clasp           | Pin buckle                        |
| Lighting        | Luminous hands / Luminous indexes |
| Water resistant | 10 ATM                            |