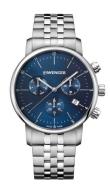

## Wenger men's watch 01.1743.105 Specifications

**BUY NOW** 

This document contains all the specifications for the Wenger Urban Classic 01.1743.105 men's watch. We at the DIALANDO® watch store offer a large selection of authentic watches from the best watch brands in the world.

| MATERIAL & COLOUR  |                   |
|--------------------|-------------------|
| Strap Material     | Stainless steel   |
| Strap Colour       | Silver            |
| Case Material      | Stainless steel   |
| Case Colour        | Silver            |
| Case Surface       | Polished / Matted |
| Colour of the dial | Blue              |
| Glass              | Sapphire glass    |