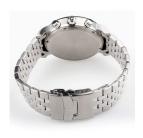

| DETAILS         |                                   |
|-----------------|-----------------------------------|
|                 |                                   |
| Bezel           | Fixed                             |
| Case Bottom     | Ctainless steel bettem (scrowed)  |
| Case Bulluiii   | Stainless steel bottom (screwed)  |
| Clasp           | Folding clasp                     |
| Сіцэр           | r ording clasp                    |
| Lighting        | Luminous indexes / Luminous hands |
|                 |                                   |
| Water resistant | 10 ATM                            |
|                 |                                   |