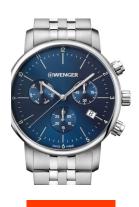

## Wenger men's watch 01.1743.105 Specifications

**BUY NOW** 

This document contains all the specifications for the Wenger Urban Classic 01.1743.105 men's watch. We at the DIALANDO® watch store offer a large selection of authentic watches from the best watch brands in the world.

| MATERIAL & COLOUR  |                   |
|--------------------|-------------------|
| Strap Material     | Stainless steel   |
| Strap Colour       | Silver            |
| Case Material      | Stainless steel   |
| Case Colour        | Silver            |
| Case Surface       | Polished / Matted |
| Colour of the dial | Blue              |
| Glass              | Sapphire glass    |