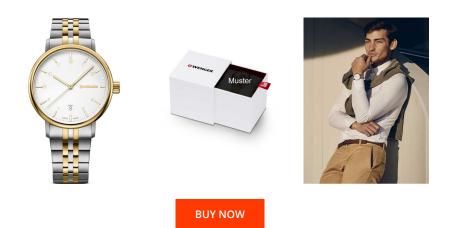

## **DIALANDO**<sup>®</sup>

Wenger men's watch 01.1731.122 Specifications

This document contains all the specifications for the Wenger Urban Classic 01.1731.122 men's watch. We at the DIALANDO® watch store offer a large selection of authentic watches from the best watch brands in the world. https://www.dialando.nl/

| PRODUCT INFORMATION |                           |  |
|---------------------|---------------------------|--|
| EAN                 | 7611160093943             |  |
| Gender              | Men                       |  |
| Brand               | Wenger                    |  |
| Collection          | Urban Classic Herren 40mm |  |
| Warranty [years]    | 2                         |  |

| MATERIAL & COLOUR  |                                     |
|--------------------|-------------------------------------|
| Strap Material     | Stainless steel                     |
| Strap Colour       | Silver / Gold                       |
| Case Material      | Stainless steel                     |
| Case Colour        | Silver                              |
| Case Surface       | Matted / Polished                   |
| Colour of the dial | White                               |
| Glass              | Mineral glass with sapphire coating |

| PRODUCT EXECUTION |                               |
|-------------------|-------------------------------|
| Display Type      | Analogue                      |
| Movement type     | Quartz (Battery)              |
| Movement Name     | Swiss Made                    |
| Functions         | Second / Hour / Date / Minute |

| DETAILS         |                                   |
|-----------------|-----------------------------------|
| Bezel           | Fixed                             |
| Case Bottom     | Stainless steel bottom (screwed)  |
| Clasp           | Folding clasp                     |
| Lighting        | Luminous hands / Luminous indexes |
| Water resistant | 10 ATM                            |