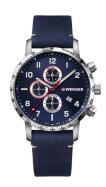

## Wenger men's watch 01.1543.109 Specifications

**BUY NOW** 

This document contains all the specifications for the Wenger Attitude 01.1543.109 men's watch. We at the DIALANDO® watch store offer a large selection of authentic watches from the best watch brands in the world.

| MATERIAL & COLOUR  |                   |
|--------------------|-------------------|
| Strap Material     | Real leather      |
| Strap Colour       | Blue              |
| Case Material      | Stainless steel   |
| Case Colour        | Silver            |
| Case Surface       | Polished / Matted |
| Colour of the dial | Blue              |
| Glass              | Sapphire glass    |

| DETAILS         |                                  |
|-----------------|----------------------------------|
| Bezel           | Fixed                            |
| Case Bottom     | Stainless steel bottom (screwed) |
| Clasp           | Pin buckle                       |
| Lighting        | Luminous hands                   |
| Water resistant | 10 ATM                           |