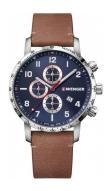

| PRODUCT EXECUTION |                                             |
|-------------------|---------------------------------------------|
| Display Type      | Analogue                                    |
| Movement type     | Quartz (Battery)                            |
| Movement Name     | Swiss Made / Ronda / 3540D                  |
| Functions         | Second / Minute / Date / Chronograph / Hour |

| MEASURES                      |     |
|-------------------------------|-----|
| Case width [mm]               | 44  |
| Case thickness [mm]           | 12  |
| Lug width [mm]                | 22  |
| Max. wrist circumference [mm] | 230 |

| MATERIAL & COLOUR  |                   |
|--------------------|-------------------|
| Strap Material     | Real leather      |
| Strap Colour       | Brown             |
| Case Material      | Stainless steel   |
| Case Colour        | Silver            |
| Case Surface       | Polished / Matted |
| Colour of the dial | Blue              |
| Glass              | Sapphire glass    |

| DETAILS         |                                  |
|-----------------|----------------------------------|
| Bezel           | Fixed                            |
| Case Bottom     | Stainless steel bottom (screwed) |
| Clasp           | Pin buckle                       |
| Lighting        | Luminous hands                   |
| Water resistant | 10 ATM                           |