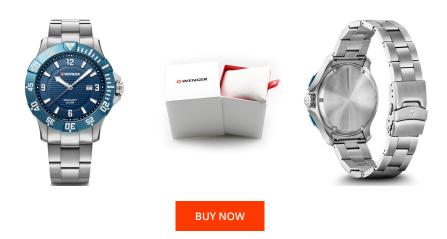

## Wenger men's watch 01.0641.133 Specifications

This document contains all the specifications for the Wenger Seaforce Diver 200M - 01.0641.133 men's watch. We at the DIALANDO® watch store offer a large selection of authentic watches from the best watch brands in the world.

https://www.dialando.nl/

| PRODUCT INFORMATION |                             |  |
|---------------------|-----------------------------|--|
| EAN                 | 7611160093851               |  |
| Gender              | Men                         |  |
| Brand               | Wenger                      |  |
| Collection          | Seaforce Diver 200M - 43 mm |  |
| Warranty [years]    | 2                           |  |

| MATERIAL & COLOUR  |                                     |
|--------------------|-------------------------------------|
| Strap Material     | Stainless steel                     |
| Strap Colour       | Silver                              |
| Case Material      | Stainless steel                     |
| Case Colour        | Blue / Silver                       |
| Case Surface       | Matted                              |
| Colour of the dial | Blue                                |
| Glass              | Mineral glass with sapphire coating |

| DETAILS         |                                   |
|-----------------|-----------------------------------|
| Bezel           | Rotatable / Left side             |
| Case Bottom     | Stainless steel bottom (screwed)  |
| Crown           | Screwed                           |
| Clasp           | Folding clasp                     |
| Lighting        | Luminous indexes / Luminous hands |
| Water resistant | 20 ATM                            |