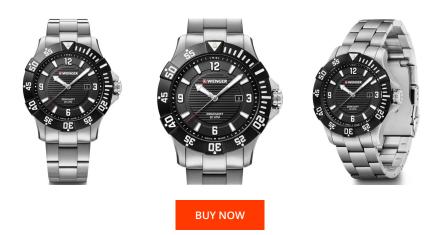

| PRODUCT INFORMATION |                             |  |
|---------------------|-----------------------------|--|
| EAN                 | 7611160093837               |  |
| Gender              | Men                         |  |
| Brand               | Wenger                      |  |
| Collection          | Seaforce Diver 200M - 43 mm |  |
| Warranty [years]    | 2                           |  |

| MATERIAL & COLOUR  |                                     |
|--------------------|-------------------------------------|
| Strap Material     | Stainless steel                     |
| Strap Colour       | Silver                              |
| Case Material      | Stainless steel                     |
| Case Colour        | Black / Silver                      |
| Case Surface       | Matted                              |
| Colour of the dial | Black                               |
| Glass              | Mineral glass with sapphire coating |

| PRODUCT EXECUTION |                               |
|-------------------|-------------------------------|
| Display Type      | Analogue                      |
| Movement type     | Quartz (Battery)              |
| Movement Name     | 515 / Ronda                   |
| Functions         | Hour / Date / Minute / Second |

| DETAILS         |                                   |
|-----------------|-----------------------------------|
| Bezel           | Rotatable / Left side             |
| Case Bottom     | Stainless steel bottom (screwed)  |
| Crown           | Screwed                           |
| Clasp           | Folding clasp                     |
| Lighting        | Luminous indexes / Luminous hands |
| Water resistant | 20 ATM                            |