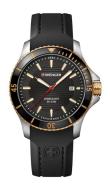

https://www.dialando.nl/

| PRODUCT INFORMATION |               |  |
|---------------------|---------------|--|
| EAN                 | 7630000731494 |  |
| Gender              | Men           |  |
| Brand               | Wenger        |  |
| Collection          | Seaforce      |  |
| Warranty [years]    | 2             |  |

| PRODUCT EXECUTION |                               |
|-------------------|-------------------------------|
| Display Type      | Analogue                      |
| Movement type     | Quartz (Battery)              |
| Movement Name     | Swiss Made / Ronda / 515      |
| Functions         | Date / Hour / Second / Minute |

| MEASURES                      |     |
|-------------------------------|-----|
| Case width [mm]               | 43  |
| Case thickness [mm]           | 12  |
| Lug width [mm]                | 21  |
| Max. wrist circumference [mm] | 220 |

| MATERIAL & COLOUR  |                   |
|--------------------|-------------------|
| Strap Material     | Silicone          |
| Strap Colour       | Black             |
| Case Material      | Stainless steel   |
| Case Colour        | Silver            |
| Case Surface       | Polished / Matted |
| Colour of the dial | Black             |
| Glass              | Sapphire glass    |

| DETAILS         |                                   |
|-----------------|-----------------------------------|
| Bezel           | Rotatable / Left side             |
| Case Bottom     | Stainless steel bottom (screwed)  |
| Crown           | Screwed                           |
| Clasp           | Pin buckle                        |
| Lighting        | Luminous indexes / Luminous hands |
| Water resistant | 20 ATM                            |