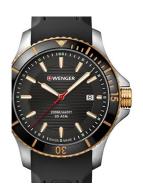

https://www.dialando.nl/

| PRODUCT INFORMATION |               |  |
|---------------------|---------------|--|
| EAN                 | 7630000731494 |  |
| Gender              | Men           |  |
| Brand               | Wenger        |  |
| Collection          | Seaforce      |  |
| Warranty [years]    | 2             |  |

| PRODUCT EXECUTION |                               |
|-------------------|-------------------------------|
| Display Type      | Analogue                      |
| Movement type     | Quartz (Battery)              |
| Movement Name     | Swiss Made / Ronda / 515      |
| Functions         | Date / Hour / Second / Minute |

| MEASURES                      |     |
|-------------------------------|-----|
| Case width [mm]               | 43  |
| Case thickness [mm]           | 12  |
| Lug width [mm]                | 21  |
| Max. wrist circumference [mm] | 220 |

| MATERIAL & COLOUR  |                   |
|--------------------|-------------------|
| Strap Material     | Silicone          |
| Strap Colour       | Black             |
| Case Material      | Stainless steel   |
| Case Colour        | Silver            |
| Case Surface       | Polished / Matted |
| Colour of the dial | Black             |
| Glass              | Sapphire glass    |

| DETAILS         |                                   |
|-----------------|-----------------------------------|
| Bezel           | Rotatable / Left side             |
| Case Bottom     | Stainless steel bottom (screwed)  |
| Crown           | Screwed                           |
| Clasp           | Pin buckle                        |
| Lighting        | Luminous indexes / Luminous hands |
| Water resistant | 20 ATM                            |