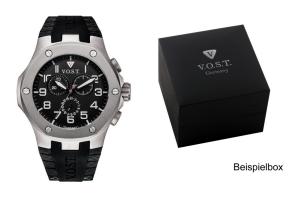

## **DIALANDO**°

V.O.S.T Germany men's watch V100.024.CT.TT.R.B Specifications

**BUY NOW** 

This document contains all the specifications for the V.O.S.T Germany V100.024.CT.TT.R.B men's watch. We at the DIALANDO® watch store offer a large selection of authentic watches from the best watch brands in the world.

| PRODUCT EXECUTION |                             |
|-------------------|-----------------------------|
| Display Type      | Analogue                    |
| Movement type     | Quartz (Battery)            |
| Movement Name     | 8171/202 / Swiss Made / ISA |
| Functions         | Chronograph / Date          |

| MEASURES                      |     |  |
|-------------------------------|-----|--|
| Case width [mm]               | 48  |  |
| Case thickness [mm]           | 14  |  |
| Lug width [mm]                | 22  |  |
| Max. wrist circumference [mm] | 200 |  |

| MATERIAL & COLOUR  |                 |
|--------------------|-----------------|
| Strap Material     | Silicone        |
| Strap Colour       | Black           |
| Case Material      | Stainless steel |
| Case Colour        | Grey            |
| Case Surface       | Matted          |
| Colour of the dial | Black           |
| Glass              | Sapphire glass  |

| DETAILS         |                                   |
|-----------------|-----------------------------------|
| Bezel           | Fixed                             |
| Case Bottom     | Titanium bottom (screwed)         |
| Crown           | Screwed                           |
| Clasp           | Pin buckle                        |
| Lighting        | Luminous hands / Luminous indexes |
| Water resistant | 20 ATM                            |