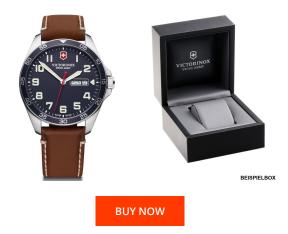

| PRODUCT INFORMATION |               |
|---------------------|---------------|
| EAN                 | 7630000735416 |

| 2,00             | ,          |
|------------------|------------|
| Gender           | Men        |
| Brand            | Victorinox |
| Collection       | Fieldforce |
| Warranty [years] | 2          |

| MATERIAL & COLOUR  |                   |
|--------------------|-------------------|
| Strap Material     | Real leather      |
| Strap Colour       | Brown             |
| Case Material      | Stainless steel   |
| Case Colour        | Silver            |
| Case Surface       | Polished / Matted |
| Colour of the dial | Blue              |
| Glass              | Sapphire glass    |

| PRODUCT EXECUTION |                                                 |
|-------------------|-------------------------------------------------|
| Display Type      | Analogue                                        |
| Movement type     | Quartz (Battery)                                |
| Movement Name     | Swiss Made                                      |
| Functions         | Hour / Second / Minute / Date / Day of the week |

| DETAILS         |                                   |
|-----------------|-----------------------------------|
| Bezel           | Fixed                             |
| Case Bottom     | Stainless steel bottom (screwed)  |
| Clasp           | Pin buckle                        |
| Lighting        | Luminous hands / Luminous indexes |
| Water resistant | 10 ATM                            |

## MEASURES

| Case width [mm]                  | 42  |
|----------------------------------|-----|
| Case thickness [mm]              | 10  |
| Lug width [mm]                   | 21  |
| Max. wrist<br>circumference [mm] | 220 |