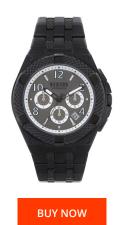

## Versus by Versace men's watch VSPEW0419 Specifications

This document contains all the specifications for the Versus by Versace Esteve Chronograph VSPEW0419 men's watch. We at the DIALANDO® watch store offer a large selection of authentic watches from the best watch brands in the world. https://www.dialando.nl/

| PRODUCT INFORMATION         |                              |
|-----------------------------|------------------------------|
| EAN                         | 7630030551031                |
| Gender                      | Men                          |
| Brand                       | Versus Versace               |
| Collection                  | Esteve                       |
| Warranty [years]            | 2                            |
| DDODLIGT EVEGLITION         |                              |
| PRODUCT EXECUTION           |                              |
| Display Type                | Analogue                     |
|                             | Analogue<br>Quartz (Battery) |
| Display Type                |                              |
| Display Type  Movement type | Quartz (Battery)             |

| MATERIAL & COLOUR  |                 |
|--------------------|-----------------|
| Strap Material     | Stainless steel |
| Strap Colour       | Black           |
| Case Material      | Stainless steel |
| Colour of the dial | Grey            |
| Glass              | Mineral glass   |
| DETAILS            |                 |
| Clasp              | Folding clasp   |
| Water resistant    | 5 ATM           |