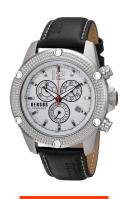

## Versus by Versace men's watch SOC070015 Specifications

**BUY NOW** 

This document contains all the specifications for the Versus by Versace SOC070015 men's watch. We at the DIALANDO® watch store offer a large selection of authentic watches from the best watch brands in the world.

https://www.dialando.nl/

| PRODUCT INFORMATION | I              |
|---------------------|----------------|
| EAN                 | 7630030510243  |
| Gender              | Men            |
| Brand               | Versus Versace |
| Warranty [years]    | 2              |

| PRODUCT EXECUTION   |                    |
|---------------------|--------------------|
| Display Type        | Analogue           |
| Movement type       | Quartz (Battery)   |
| Functions           | Chronograph / Date |
| MEASURES            |                    |
| Case width [mm]     | 47                 |
| Case thickness [mm] | 12                 |

| MATERIAL & COLOUR  |                          |
|--------------------|--------------------------|
| Strap Material     | Real leather             |
| Strap Colour       | Black                    |
| Case Material      | Stainless steel          |
| Case Colour        | Silver                   |
| Case Surface       | Polished / Matted        |
| Colour of the dial | White                    |
|                    |                          |
| Glass              | Mineral glass            |
| Glass              | Mineral glass            |
|                    | Mineral glass Pin buckle |