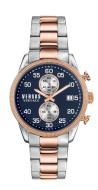

## Versus by Versace men's watch S66030016 Specifications

**BUY NOW** 

This document contains all the specifications for the Versus by Versace S66030016 men's watch. We at the DIALANDO® watch store offer a large selection of authentic watches from the best watch brands in the world.

| MATERIAL & COLOUR  |                 |
|--------------------|-----------------|
| Strap Material     | Stainless steel |
| Strap Colour       | Rose gold       |
| Colour of the dial | Blue            |
| Glass              | Mineral glass   |
| DETAILS            |                 |
| Numerals           | Arabic numerals |
| Water resistant    | 5 ATM           |