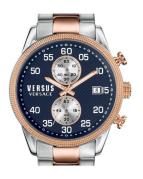

## Versus by Versace men's watch S66030016 Specifications

**BUY NOW** 

This document contains all the specifications for the Versus by Versace S66030016 men's watch. We at the DIALANDO® watch store offer a large selection of authentic watches from the best watch brands in the world.

| MATERIAL & COLOUR  |                 |
|--------------------|-----------------|
| Strap Material     | Stainless steel |
| Strap Colour       | Rose gold       |
| Colour of the dial | Blue            |
| Glass              | Mineral glass   |
| DETAILS            |                 |
| Numerals           | Arabic numerals |
| Water resistant    | 5 ATM           |