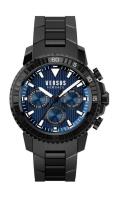

## **DIALANDO**°

Versus by Versace men's watch \$30090017 Specifications

**BUY NOW** 

This document contains all the specifications for the Versus by Versace St. Germain S30090017 men's watch. We at the DIALANDO® watch store offer a large selection of authentic watches from the best watch brands in the world.

| MATERIAL & COLOUR  |                 |
|--------------------|-----------------|
| Strap Material     | Stainless steel |
| Strap Colour       | Black           |
| Case Material      | Stainless steel |
| Colour of the dial | Blue            |
| Glass              | Mineral glass   |
| DETAILS            |                 |
| Clasp              | Folding clasp   |
| Water resistant    | 5 ATM           |