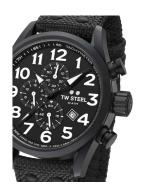

## TW-Steel men's watch VS43 Specifications

**BUY NOW** 

This document contains all the specifications for the TW-Steel VS43 men's watch. We at the DIALANDO® watch store offer a large selection of authentic watches from the best watch brands in the world.

https://www.dialando.nl/

| PRODUCT INFORMATION |               |  |
|---------------------|---------------|--|
| EAN                 | 8718836366529 |  |
| Gender              | Men           |  |
| Brand               | TW Steel      |  |
| Collection          | Volante 45 mm |  |
| Warranty [years]    | 2             |  |

| PRODUCT EXECUTION |                                             |
|-------------------|---------------------------------------------|
| Display Type      | Analogue                                    |
| Movement type     | Quartz (Battery)                            |
| Functions         | Hour / Second / Minute / Date / Chronograph |

| MEASURES                      |     |
|-------------------------------|-----|
| Case width [mm]               | 45  |
| Case thickness [mm]           | 15  |
| Lug width [mm]                | 22  |
| Max. wrist circumference [mm] | 220 |

| MATERIAL & COLOUR  |                 |
|--------------------|-----------------|
| Strap Material     | Textile         |
| Strap Colour       | Black           |
| Case Material      | Stainless steel |
| Case Colour        | Grey            |
| Case Surface       | Matted          |
| Colour of the dial | Black           |
| Glass              | Mineral glass   |

| DETAILS         |                                  |
|-----------------|----------------------------------|
| Bezel           | Fixed                            |
| Case Bottom     | Stainless steel bottom (screwed) |
| Crown           | Screwed                          |
| Clasp           | Pin buckle                       |
| Lighting        | Luminous hands                   |
| Water resistant | 10 ATM                           |