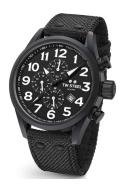

## TW-Steel men's watch VS43 Specifications

**BUY NOW** 

This document contains all the specifications for the TW-Steel VS43 men's watch. We at the DIALANDO® watch store offer a large selection of authentic watches from the best watch brands in the world.

https://www.dialando.nl/

| PRODUCT INFORMATION |               |  |
|---------------------|---------------|--|
| EAN                 | 8718836366529 |  |
| Gender              | Men           |  |
| Brand               | TW Steel      |  |
| Collection          | Volante 45 mm |  |
| Warranty [years]    | 2             |  |

| PRODUCT EXECUTION |                                             |
|-------------------|---------------------------------------------|
| Display Type      | Analogue                                    |
| Movement type     | Quartz (Battery)                            |
| Functions         | Hour / Second / Minute / Date / Chronograph |

| MEASURES                      |     |
|-------------------------------|-----|
| Case width [mm]               | 45  |
| Case thickness [mm]           | 15  |
| Lug width [mm]                | 22  |
| Max. wrist circumference [mm] | 220 |

| MATERIAL & COLOUR  |                 |
|--------------------|-----------------|
| Strap Material     | Textile         |
| Strap Colour       | Black           |
| Case Material      | Stainless steel |
| Case Colour        | Grey            |
| Case Surface       | Matted          |
| Colour of the dial | Black           |
| Glass              | Mineral glass   |

| DETAILS         |                                  |
|-----------------|----------------------------------|
| Bezel           | Fixed                            |
| Case Bottom     | Stainless steel bottom (screwed) |
| Crown           | Screwed                          |
| Clasp           | Pin buckle                       |
| Lighting        | Luminous hands                   |
| Water resistant | 10 ATM                           |