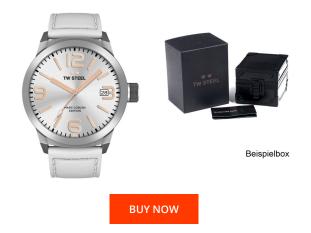

## **DIALANDO**<sup>®</sup>

TW-Steel men's watch TWMC44 Specifications

This document contains all the specifications for the TW-Steel TWMC44 men's watch. We at the DIALANDO® watch store offer a large selection of authentic watches from the best watch brands in the world. https://www.dialando.nl/

| PRODUCT INFORMATION |                  |
|---------------------|------------------|
| EAN                 | 8718836367014    |
| Gender              | Men              |
| Brand               | TW Steel         |
| Collection          | MC-Edition 50 mm |