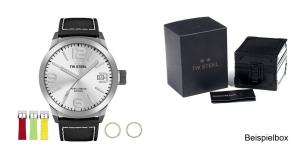

## TW-Steel men's watch TWMC24 Specifications

**BUY NOW** 

This document contains all the specifications for the TW-Steel TWMC24 men's watch. We at the DIALANDO® watch store offer a large selection of authentic watches from the best watch brands in the world. https://www.dialando.nl/

Water resistant

| PRODUCT INFORMATION |                  |  |
|---------------------|------------------|--|
| EAN                 | 4260412865888    |  |
| Gender              | Men              |  |
| Brand               | TW Steel         |  |
| Collection          | MC-Edition 45 mm |  |
| Warranty [years]    | 2                |  |

| PRODUCT EXECUTION             |                  |
|-------------------------------|------------------|
| Display Type                  | Analogue         |
| Movement type                 | Quartz (Battery) |
| Movement Name                 | Miyota           |
| Functions                     | Date             |
| MEASURES                      |                  |
| Case width [mm]               | 45               |
| Case thickness [mm]           | 15               |
| Lug width [mm]                | 22               |
| Max. wrist circumference [mm] | 210              |

| MATERIAL & COLOUR  |                                  |
|--------------------|----------------------------------|
| Strap Material     | Silicone                         |
| Strap Colour       | Black                            |
| Case Material      | Stainless steel                  |
| Case Colour        | Silver                           |
| Case Surface       | Matted                           |
| Colour of the dial | Silver                           |
| Stone type         | Zirconia                         |
| Glass              | Mineral glass                    |
|                    |                                  |
| DETAILS            |                                  |
| Bezel              | Fixed                            |
| Case Bottom        | Stainless steel bottom (screwed) |
| Clasp              | Pin buckle                       |