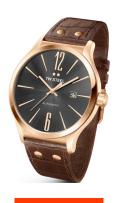

## TW-Steel men's watch TWA1312 Specifications

**BUY NOW** 

This document contains all the specifications for the TW-Steel TWA1312 men's watch. We at the DIALANDO® watch store offer a large selection of authentic watches from the best watch brands in the world.

| MATERIAL & COLOUR  |                 |
|--------------------|-----------------|
| Strap Material     | Real leather    |
| Strap Colour       | Brown           |
| Case Material      | Stainless steel |
| Colour of the dial | Black           |
| Glass              | Sapphire glass  |
| DETAILS            |                 |
| Clasp              | Pin buckle      |
| Water resistant    | 5 ATM           |