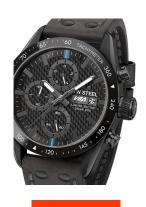

https://www.dialando.nl/

| PRODUCT INFORMATION |               |  |
|---------------------|---------------|--|
| EAN                 | 8718836369971 |  |
| Gender              | Men           |  |
| Brand               | TW Steel      |  |
| Collection          | Dakar 46mm    |  |
| Limited Edition     | X / 442 / Ja  |  |
| Warranty (years)    | 2             |  |

| PRODUCT EXECUTION |                                             |
|-------------------|---------------------------------------------|
| Display Type      | Analogue                                    |
| Movement type     | Quartz (Battery)                            |
| Movement Name     | 6S10 / Miyota                               |
| Functions         | Second / Minute / Date / Chronograph / Hour |

| MEASURES                      |     |
|-------------------------------|-----|
| Case width [mm]               | 46  |
| Case thickness [mm]           | 14  |
| Lug width [mm]                | 24  |
| Max. wrist circumference [mm] | 230 |

| MATERIAL & COLOUR  |                                     |
|--------------------|-------------------------------------|
| Strap Material     | Real leather                        |
| Strap Colour       | Black                               |
| Case Material      | Stainless steel                     |
| Case Colour        | Black                               |
| Case Surface       | Polished / Matted                   |
| Colour of the dial | Black                               |
| Glass              | Mineral glass with sapphire coating |
|                    |                                     |

| DETAILS         |                                  |
|-----------------|----------------------------------|
| Bezel           | Fixed                            |
| Case Bottom     | Stainless steel bottom (screwed) |
| Clasp           | Pin buckle                       |
| Lighting        | Luminous hands                   |
| Water resistant | 10 ATM                           |