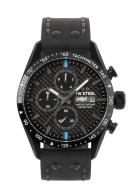

https://www.dialando.nl/

| PRODUCT INFORMATION |               |  |
|---------------------|---------------|--|
| EAN                 | 8718836369971 |  |
| Gender              | Men           |  |
| Brand               | TW Steel      |  |
| Collection          | Dakar 46mm    |  |
| Limited Edition     | X / 442 / Ja  |  |
| Warranty (years)    | 2             |  |

| PRODUCT EXECUTION |                                             |
|-------------------|---------------------------------------------|
| Display Type      | Analogue                                    |
| Movement type     | Quartz (Battery)                            |
| Movement Name     | 6S10 / Miyota                               |
| Functions         | Second / Minute / Date / Chronograph / Hour |

| MEASURES                      |     |
|-------------------------------|-----|
| Case width [mm]               | 46  |
| Case thickness [mm]           | 14  |
| Lug width [mm]                | 24  |
| Max. wrist circumference [mm] | 230 |

| MATERIAL & COLOUR  |                                     |
|--------------------|-------------------------------------|
| Strap Material     | Real leather                        |
| Strap Colour       | Black                               |
| Case Material      | Stainless steel                     |
| Case Colour        | Black                               |
| Case Surface       | Polished / Matted                   |
| Colour of the dial | Black                               |
| Glass              | Mineral glass with sapphire coating |
|                    |                                     |

| DETAILS         |                                  |
|-----------------|----------------------------------|
| Bezel           | Fixed                            |
| Case Bottom     | Stainless steel bottom (screwed) |
| Clasp           | Pin buckle                       |
| Lighting        | Luminous hands                   |
| Water resistant | 10 ATM                           |