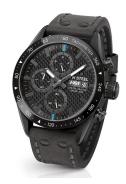

https://www.dialando.nl/

| PRODUCT INFORMATION |               |  |
|---------------------|---------------|--|
| EAN                 | 8718836369971 |  |
| Gender              | Men           |  |
| Brand               | TW Steel      |  |
| Collection          | Dakar 46mm    |  |
| Limited Edition     | X / 442 / Ja  |  |
| Warranty (years)    | 2             |  |

| PRODUCT EXECUTION |                                             |
|-------------------|---------------------------------------------|
| Display Type      | Analogue                                    |
| Movement type     | Quartz (Battery)                            |
| Movement Name     | 6S10 / Miyota                               |
| Functions         | Second / Minute / Date / Chronograph / Hour |

| MEASURES                      |     |
|-------------------------------|-----|
| Case width [mm]               | 46  |
| Case thickness [mm]           | 14  |
| Lug width [mm]                | 24  |
| Max. wrist circumference [mm] | 230 |

| MATERIAL & COLOUR  |                                     |
|--------------------|-------------------------------------|
| Strap Material     | Real leather                        |
| Strap Colour       | Black                               |
| Case Material      | Stainless steel                     |
| Case Colour        | Black                               |
| Case Surface       | Polished / Matted                   |
| Colour of the dial | Black                               |
| Glass              | Mineral glass with sapphire coating |
|                    |                                     |

| DETAILS         |                                  |
|-----------------|----------------------------------|
| Bezel           | Fixed                            |
| Case Bottom     | Stainless steel bottom (screwed) |
| Clasp           | Pin buckle                       |
| Lighting        | Luminous hands                   |
| Water resistant | 10 ATM                           |