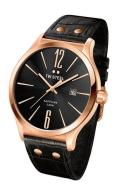

## TW-Steel men's watch TW1303 Specifications

**BUY NOW** 

This document contains all the specifications for the TW-Steel TW1303 men's watch. We at the DIALANDO® watch store offer a large selection of authentic watches from the best watch brands in the world.

| MATERIAL & COLOUR  |                   |
|--------------------|-------------------|
| Strap Material     | Real leather      |
| Strap Colour       | Black             |
| Case Material      | Stainless steel   |
| Case Colour        | Rose gold         |
| Case Surface       | Polished / Matted |
| Colour of the dial | Black             |
| Glass              | Sapphire glass    |
|                    |                   |
|                    |                   |

| DETAILS         |                                  |
|-----------------|----------------------------------|
| Bezel           | Fixed                            |
| Case Bottom     | Stainless steel bottom (screwed) |
| Clasp           | Pin buckle                       |
| Water resistant | 5 ATM                            |