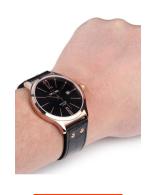

## TW-Steel men's watch TW1303 Specifications

**BUY NOW** 

This document contains all the specifications for the TW-Steel TW1303 men's watch. We at the DIALANDO® watch store offer a large selection of authentic watches from the best watch brands in the world.

| MEASURES                      |     |
|-------------------------------|-----|
| Case width [mm]               | 45  |
| Case thickness [mm]           | 9   |
| Lug width [mm]                | 22  |
| Max. wrist circumference [mm] | 220 |

| MATERIAL & COLOUR  |                   |
|--------------------|-------------------|
| Strap Material     | Real leather      |
| Strap Colour       | Black             |
| Case Material      | Stainless steel   |
| Case Colour        | Rose gold         |
| Case Surface       | Polished / Matted |
| Colour of the dial | Black             |
| Glass              | Sapphire glass    |
|                    |                   |
|                    |                   |