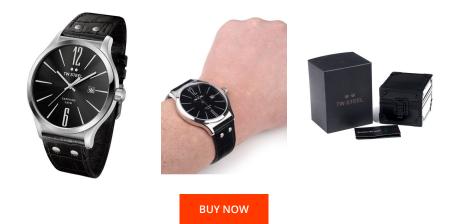

## **DIALANDO**<sup>®</sup>

TW-Steel men's watch TW1300 Specifications

This document contains all the specifications for the TW-Steel TW1300 men's watch. We at the DIALANDO® watch store offer a large selection of authentic watches from the best watch brands in the world. https://www.dialando.nl/

2

| MATERIAL & COLOUR  |                 |
|--------------------|-----------------|
| Strap Material     | Real leather    |
| Strap Colour       | Black           |
| Case Material      | Stainless steel |
| Case Colour        | Silver          |
| Case Surface       | Polished        |
| Colour of the dial | Black           |
| Glass              | Sapphire glass  |

| DETAILS         |                                  |
|-----------------|----------------------------------|
| Bezel           | Fixed                            |
| Case Bottom     | Stainless steel bottom (screwed) |
| Clasp           | Pin buckle                       |
| Water resistant | 5 ATM                            |