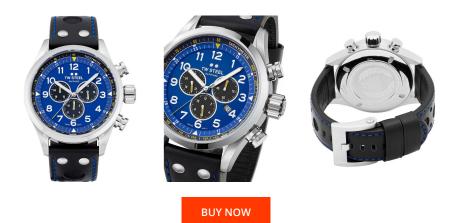

## **DIALANDO**<sup>®</sup>

TW-Steel men's watch SVS305 Specifications

This document contains all the specifications for the TW-Steel Volante Chronograph SVS305 men's watch. We at the DIALANDO® watch store offer a large selection of authentic watches from the best watch brands in the world. https://www.dialando.nl/

| MATERIAL & COLOUR  |                                          |
|--------------------|------------------------------------------|
| Strap Material     | Calf leather                             |
| Strap Colour       | Black                                    |
| Case Material      | Stainless steel                          |
| Case Colour        | Silver                                   |
| Case Surface       | Matted / Polished                        |
| Colour of the dial | Blue                                     |
| Glass              | Anti-reflective coating / Sapphire glass |

| PRODUCT EXECUTION |                                             |
|-------------------|---------------------------------------------|
| Display Type      | Analogue                                    |
| Movement type     | Quartz (Battery)                            |
| Movement Name     | Ronda / 5030.D                              |
| Functions         | Chronograph / Second / Minute / Hour / Date |

| DETAILS         |                                  |
|-----------------|----------------------------------|
| Bezel           | Fixed                            |
| Case Bottom     | Stainless steel bottom / Screwed |
| Crown           | Screwed                          |
| Clasp           | Buckle                           |
| Lighting        | Luminous hands                   |
| Water resistant | 10 ATM                           |