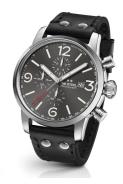

| PRODUCT EXECUTION |                                             |
|-------------------|---------------------------------------------|
| Display Type      | Analogue                                    |
| Movement type     | Quartz (Battery)                            |
| Movement Name     | Miyota / 6S10                               |
| Functions         | Date / Chronograph / Hour / Second / Minute |

| MEASURES                      |     |
|-------------------------------|-----|
| Case width [mm]               | 45  |
| Case thickness [mm]           | 14  |
| Lug width [mm]                | 22  |
| Max. wrist circumference [mm] | 210 |

| MATERIAL & COLOUR  |                                     |
|--------------------|-------------------------------------|
| Strap Material     | Real leather                        |
| Strap Colour       | Black                               |
| Case Material      | Stainless steel                     |
| Case Colour        | Silver                              |
| Case Surface       | Polished / Matted                   |
| Colour of the dial | Grey                                |
| Glass              | Mineral glass with sapphire coating |
| DETAILS            |                                     |
| Dozel              | Fixed                               |

| DETAILS         |                                  |
|-----------------|----------------------------------|
| Bezel           | Fixed                            |
| Case Bottom     | Stainless steel bottom (screwed) |
| Crown           | Screwed                          |
| Clasp           | Pin buckle                       |
| Lighting        | Luminous hands                   |
| Water resistant | 10 ATM                           |