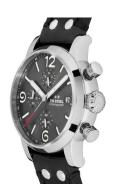

| PRODUCT EXECUTION |                                             |
|-------------------|---------------------------------------------|
| Display Type      | Analogue                                    |
| Movement type     | Quartz (Battery)                            |
| Movement Name     | Miyota / 6S10                               |
| Functions         | Date / Chronograph / Hour / Second / Minute |

| MEASURES                      |     |
|-------------------------------|-----|
| Case width [mm]               | 45  |
| Case thickness [mm]           | 14  |
| Lug width [mm]                | 22  |
| Max. wrist circumference [mm] | 210 |

| MATERIAL & COLOUR  |                                     |
|--------------------|-------------------------------------|
| Strap Material     | Real leather                        |
| Strap Colour       | Black                               |
| Case Material      | Stainless steel                     |
| Case Colour        | Silver                              |
| Case Surface       | Polished / Matted                   |
| Colour of the dial | Grey                                |
| Glass              | Mineral glass with sapphire coating |
| DETAILS            |                                     |
| Dozel              | Fixed                               |

| DETAILS         |                                  |
|-----------------|----------------------------------|
| Bezel           | Fixed                            |
| Case Bottom     | Stainless steel bottom (screwed) |
| Crown           | Screwed                          |
| Clasp           | Pin buckle                       |
| Lighting        | Luminous hands                   |
| Water resistant | 10 ATM                           |