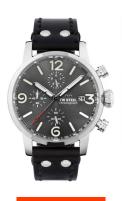

| PRODUCT EXECUTION |                                             |
|-------------------|---------------------------------------------|
| Display Type      | Analogue                                    |
| Movement type     | Quartz (Battery)                            |
| Movement Name     | Miyota / 6S10                               |
| Functions         | Date / Chronograph / Hour / Second / Minute |

| MEASURES                      |     |
|-------------------------------|-----|
| Case width [mm]               | 45  |
| Case thickness [mm]           | 14  |
| Lug width [mm]                | 22  |
| Max. wrist circumference [mm] | 210 |

| MATERIAL & COLOUR  |                                     |
|--------------------|-------------------------------------|
| Strap Material     | Real leather                        |
| Strap Colour       | Black                               |
| Case Material      | Stainless steel                     |
| Case Colour        | Silver                              |
| Case Surface       | Polished / Matted                   |
| Colour of the dial | Grey                                |
| Glass              | Mineral glass with sapphire coating |
| DETAILS            |                                     |
| Dozel              | Fixed                               |

| DETAILS         |                                  |
|-----------------|----------------------------------|
| Bezel           | Fixed                            |
| Case Bottom     | Stainless steel bottom (screwed) |
| Crown           | Screwed                          |
| Clasp           | Pin buckle                       |
| Lighting        | Luminous hands                   |
| Water resistant | 10 ATM                           |