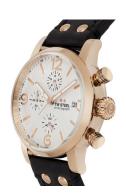

## TW-Steel men's watch MS73 Specifications

**BUY NOW** 

This document contains all the specifications for the TW-Steel Maverick Chrono MS73 men's watch. We at the DIALANDO® watch store offer a large selection of authentic watches from the best watch brands in the world.

| MATERIAL & COLOUR  |                                     |
|--------------------|-------------------------------------|
| Strap Material     | Real leather                        |
| Strap Colour       | Black                               |
| Case Material      | Stainless steel                     |
| Case Colour        | Rose gold                           |
| Case Surface       | Polished / Matted                   |
| Colour of the dial | Grey                                |
| Glass              | Mineral glass with sapphire coating |

| DETAILS         |                                  |
|-----------------|----------------------------------|
| Bezel           | Fixed                            |
| Case Bottom     | Stainless steel bottom (screwed) |
| Crown           | Screwed                          |
| Clasp           | Pin buckle                       |
| Lighting        | Luminous hands                   |
| Water resistant | 10 ATM                           |