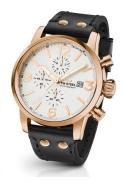

## TW-Steel men's watch MS73 Specifications

**BUY NOW** 

This document contains all the specifications for the TW-Steel Maverick Chrono MS73 men's watch. We at the DIALANDO® watch store offer a large selection of authentic watches from the best watch brands in the world.

| MATERIAL & COLOUR  |                                     |
|--------------------|-------------------------------------|
| Strap Material     | Real leather                        |
| Strap Colour       | Black                               |
| Case Material      | Stainless steel                     |
| Case Colour        | Rose gold                           |
| Case Surface       | Polished / Matted                   |
| Colour of the dial | Grey                                |
| Glass              | Mineral glass with sapphire coating |

| DETAILS         |                                  |
|-----------------|----------------------------------|
| Bezel           | Fixed                            |
| Case Bottom     | Stainless steel bottom (screwed) |
| Crown           | Screwed                          |
| Clasp           | Pin buckle                       |
| Lighting        | Luminous hands                   |
| Water resistant | 10 ATM                           |