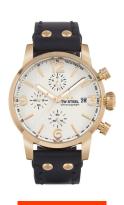

## TW-Steel men's watch MS73 Specifications

**BUY NOW** 

This document contains all the specifications for the TW-Steel Maverick Chrono MS73 men's watch. We at the DIALANDO® watch store offer a large selection of authentic watches from the best watch brands in the world.

| MATERIAL & COLOUR  |                                     |
|--------------------|-------------------------------------|
| Strap Material     | Real leather                        |
| Strap Colour       | Black                               |
| Case Material      | Stainless steel                     |
| Case Colour        | Rose gold                           |
| Case Surface       | Polished / Matted                   |
| Colour of the dial | Grey                                |
| Glass              | Mineral glass with sapphire coating |

| DETAILS         |                                  |
|-----------------|----------------------------------|
| Bezel           | Fixed                            |
| Case Bottom     | Stainless steel bottom (screwed) |
| Crown           | Screwed                          |
| Clasp           | Pin buckle                       |
| Lighting        | Luminous hands                   |
| Water resistant | 10 ATM                           |