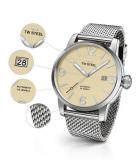

| PRODUCT EXECUTION |                               |
|-------------------|-------------------------------|
| Disalaritima      | A = a                         |
| Display Type      | Analogue                      |
| Movement type     | Automatic                     |
| Wovernene type    | Adtornatio                    |
| Movement Name     | NH35 / Seiko                  |
| Functions         | Hour / Second / Minute / Date |

| MATERIAL & COLOUR  |                                     |
|--------------------|-------------------------------------|
| Strap Material     | Stainless steel                     |
| Strap Colour       | Silver                              |
| Case Material      | Stainless steel                     |
| Case Colour        | Silver                              |
| Case Surface       | Polished                            |
| Colour of the dial | Beige                               |
| Glass              | Mineral glass with sapphire coating |

| DETAILS         |                                  |
|-----------------|----------------------------------|
|                 |                                  |
| Bezel           | Fixed                            |
| Case Bottom     | Stainless staal bettem (scrowed) |
| Case Buttom     | Stainless steel bottom (screwed) |
| Crown           | Screwed                          |
| CIOWII          | Sciewed                          |
| Clasp           | Folding clasp                    |
| ciasp           | 1 oran 8 crasp                   |
| Lighting        | Luminous hands                   |
| 0 - 0           |                                  |
| Water resistant | 10 ATM                           |
|                 |                                  |