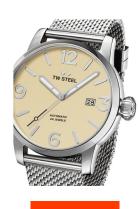

https://www.dialando.nl/

| PRODUCT INFORMATION |                         |  |
|---------------------|-------------------------|--|
| EAN                 | 8718836363849           |  |
| Gender              | Men                     |  |
| Brand               | TW Steel                |  |
| Collection          | Maverick Automatik 48mm |  |
| Warranty [years]    | 2                       |  |

| MATERIAL & COLOUR  |                                     |
|--------------------|-------------------------------------|
| Strap Material     | Stainless steel                     |
| Strap Colour       | Silver                              |
| Case Material      | Stainless steel                     |
| Case Colour        | Silver                              |
| Case Surface       | Polished                            |
| Colour of the dial | Beige                               |
| Glass              | Mineral glass with sapphire coating |

| DETAILS         |                                  |
|-----------------|----------------------------------|
|                 |                                  |
| Bezel           | Fixed                            |
| Case Bottom     | Stainless staal bettem (scrowed) |
| Case Buttom     | Stainless steel bottom (screwed) |
| Crown           | Screwed                          |
| CIOWII          | Sciewed                          |
| Clasp           | Folding clasp                    |
| ciasp           | 1 oran 8 crasp                   |
| Lighting        | Luminous hands                   |
| 0 - 0           |                                  |
| Water resistant | 10 ATM                           |
|                 |                                  |