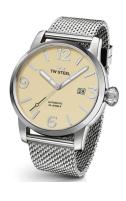

https://www.dialando.nl/

| PRODUCT INFORMATION |                         |  |
|---------------------|-------------------------|--|
| EAN                 | 8718836363849           |  |
| Gender              | Men                     |  |
| Brand               | TW Steel                |  |
| Collection          | Maverick Automatik 48mm |  |
| Warranty [years]    | 2                       |  |

| MATERIAL & COLOUR  |                                     |
|--------------------|-------------------------------------|
| Strap Material     | Stainless steel                     |
| Strap Colour       | Silver                              |
| Case Material      | Stainless steel                     |
| Case Colour        | Silver                              |
| Case Surface       | Polished                            |
| Colour of the dial | Beige                               |
| Glass              | Mineral glass with sapphire coating |

| DETAILS         |                                  |
|-----------------|----------------------------------|
|                 |                                  |
| Bezel           | Fixed                            |
| Case Bottom     | Stainless staal bettem (scrowed) |
| Case Buttom     | Stainless steel bottom (screwed) |
| Crown           | Screwed                          |
| CIOWII          | Sciewed                          |
| Clasp           | Folding clasp                    |
| ciasp           | 1 oran 8 crasp                   |
| Lighting        | Luminous hands                   |
| 0 - 0           |                                  |
| Water resistant | 10 ATM                           |
|                 |                                  |