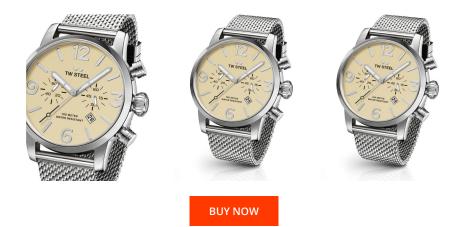

## **DIALANDO**<sup>®</sup>

TW-Steel men's watch MB3 Specifications

This document contains all the specifications for the TW-Steel MB3 men's watch. We at the DIALANDO® watch store offer a large selection of authentic watches from the best watch brands in the world. https://www.dialando.nl/

| INFORMATION MATERIAL & COLOUR   8718836363818 Strap Material Stainless steel   Men Strap Colour Silver   years] 2 Colour of the dial Beige   Glass Mineral glass |
|------------------------------------------------------------------------------------------------------------------------------------------------------------------|
| Men Strap Colour Silver   years] 2 Colour of the dial Beige                                                                                                      |
| years] 2 Colour of the dial Beige                                                                                                                                |
|                                                                                                                                                                  |
| Glass Mineral glass                                                                                                                                              |
|                                                                                                                                                                  |
|                                                                                                                                                                  |
| CECUTION DETAILS                                                                                                                                                 |
| Analogue Clasp Folding clasp                                                                                                                                     |
| pe Quartz (Battery) Water resistant 10 ATM                                                                                                                       |
|                                                                                                                                                                  |
|                                                                                                                                                                  |
|                                                                                                                                                                  |