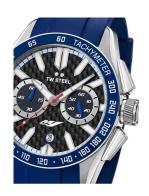

https://www.dialando.nl/

| PRODUCT INFORMATION |                            |  |
|---------------------|----------------------------|--|
| EAN                 | 8718836364235              |  |
| Gender              | Men                        |  |
| Brand               | TW Steel                   |  |
| Collection          | Yamaha Factory Racing 42mm |  |
| Warranty [years]    | 2                          |  |

| PRODUCT EXECUTION |                                             |
|-------------------|---------------------------------------------|
| Display Type      | Analogue                                    |
| Movement type     | Quartz (Battery)                            |
| Movement Name     | Miyota                                      |
| Functions         | Second / Minute / Date / Chronograph / Hour |

| MEASURES                      |     |
|-------------------------------|-----|
| Case width [mm]               | 42  |
| Case thickness [mm]           | 14  |
| Lug width [mm]                | 22  |
| Max. wrist circumference [mm] | 210 |

| MATERIAL & COLOUR  |                   |
|--------------------|-------------------|
| Strap Material     | Silicone          |
| Strap Colour       | Blue              |
| Case Material      | Stainless steel   |
| Case Colour        | Silver            |
| Case Surface       | Polished / Matted |
| Colour of the dial | Black             |
| Glass              | Mineral glass     |

| DETAILS         |                                  |
|-----------------|----------------------------------|
| Bezel           | Fixed                            |
| Case Bottom     | Stainless steel bottom (screwed) |
| Crown           | Screwed                          |
| Clasp           | Pin buckle                       |
| Lighting        | Luminous hands                   |
| Water resistant | 10 ATM                           |