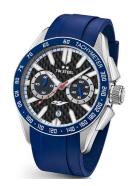

https://www.dialando.nl/

| PRODUCT INFORMATION |                            |  |
|---------------------|----------------------------|--|
| EAN                 | 8718836364235              |  |
| Gender              | Men                        |  |
| Brand               | TW Steel                   |  |
| Collection          | Yamaha Factory Racing 42mm |  |
| Warranty [years]    | 2                          |  |

| PRODUCT EXECUTION |                                             |
|-------------------|---------------------------------------------|
| Display Type      | Analogue                                    |
| Movement type     | Quartz (Battery)                            |
| Movement Name     | Miyota                                      |
| Functions         | Second / Minute / Date / Chronograph / Hour |

| MEASURES                      |     |
|-------------------------------|-----|
| Case width [mm]               | 42  |
| Case thickness [mm]           | 14  |
| Lug width [mm]                | 22  |
| Max. wrist circumference [mm] | 210 |

| MATERIAL & COLOUR  |                   |
|--------------------|-------------------|
| Strap Material     | Silicone          |
| Strap Colour       | Blue              |
| Case Material      | Stainless steel   |
| Case Colour        | Silver            |
| Case Surface       | Polished / Matted |
| Colour of the dial | Black             |
| Glass              | Mineral glass     |

| DETAILS         |                                  |
|-----------------|----------------------------------|
| Bezel           | Fixed                            |
| Case Bottom     | Stainless steel bottom (screwed) |
| Crown           | Screwed                          |
| Clasp           | Pin buckle                       |
| Lighting        | Luminous hands                   |
| Water resistant | 10 ATM                           |