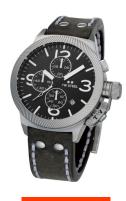

## TW-Steel men's watch CS105 Specifications

**BUY NOW** 

This document contains all the specifications for the TW-Steel CS105 men's watch. We at the DIALANDO® watch store offer a large selection of authentic watches from the best watch brands in the world.

https://www.dialando.nl/

| PRODUCT INFORMATIO | N                |
|--------------------|------------------|
| EAN                | 8720039112803    |
| Gender             | Men              |
| Warranty [years]   | 2                |
| PRODUCT EXECUTION  |                  |
| Display Type       | Analogue         |
| Movement type      | Quartz (Battery) |
| MEASURES           |                  |
| Case width [mm]    | 45               |

| MATERIAL & COLOUR  |               |
|--------------------|---------------|
| Strap Material     | Real leather  |
| Strap Colour       | Grey          |
| Colour of the dial | Black         |
| Glass              | Mineral glass |
| DETAILS            |               |
|                    |               |
| Clasp              | Buckle        |