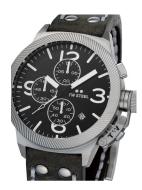

## TW-Steel men's watch CS105 Specifications

**BUY NOW** 

This document contains all the specifications for the TW-Steel CS105 men's watch. We at the DIALANDO® watch store offer a large selection of authentic watches from the best watch brands in the world.

https://www.dialando.nl/

| PRODUCT INFORMATIO | N                |
|--------------------|------------------|
| EAN                | 8720039112803    |
| Gender             | Men              |
| Warranty [years]   | 2                |
| PRODUCT EXECUTION  |                  |
| Display Type       | Analogue         |
| Movement type      | Quartz (Battery) |
| MEASURES           |                  |
| Case width [mm]    | 45               |

| MATERIAL & COLOUR  |               |
|--------------------|---------------|
| Strap Material     | Real leather  |
| Strap Colour       | Grey          |
| Colour of the dial | Black         |
| Glass              | Mineral glass |
| DETAILS            |               |
|                    |               |
| Clasp              | Buckle        |