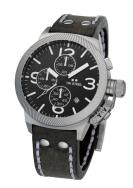

## TW-Steel men's watch CS105 Specifications

**BUY NOW** 

This document contains all the specifications for the TW-Steel CS105 men's watch. We at the DIALANDO® watch store offer a large selection of authentic watches from the best watch brands in the world.

https://www.dialando.nl/

| PRODUCT INFORMATIO | N                |
|--------------------|------------------|
| EAN                | 8720039112803    |
| Gender             | Men              |
| Warranty [years]   | 2                |
| PRODUCT EXECUTION  |                  |
| Display Type       | Analogue         |
| Movement type      | Quartz (Battery) |
| MEASURES           |                  |
| Case width [mm]    | 45               |

| MATERIAL & COLOUR  |               |
|--------------------|---------------|
| Strap Material     | Real leather  |
| Strap Colour       | Grey          |
| Colour of the dial | Black         |
| Glass              | Mineral glass |
| DETAILS            |               |
|                    |               |
| Clasp              | Buckle        |