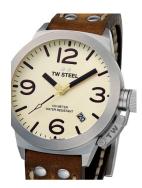

## TW-Steel men's watch CS100 Specifications

**BUY NOW** 

This document contains all the specifications for the TW-Steel CS100 men's watch. We at the DIALANDO® watch store offer a large selection of authentic watches from the best watch brands in the world.

https://www.dialando.nl/

| PRODUCT INFORMATION | I                |
|---------------------|------------------|
| EAN                 | 8720039112759    |
| Gender              | Men              |
| Warranty [years]    | 2                |
| PRODUCT EXECUTION   |                  |
| Display Type        | Analogue         |
| Movement type       | Quartz (Battery) |
| MEASURES            |                  |
| Case width [mm]     | 45               |

| MATERIAL & COLOUR  |               |
|--------------------|---------------|
| Strap Material     | Real leather  |
| Strap Colour       | Brown         |
| Colour of the dial | Beige         |
| Glass              | Mineral glass |
| DETAILS            |               |
|                    |               |
| Clasp              | Buckle        |