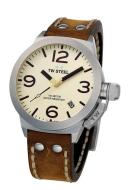

## TW-Steel men's watch CS100 Specifications

**BUY NOW** 

This document contains all the specifications for the TW-Steel CS100 men's watch. We at the DIALANDO® watch store offer a large selection of authentic watches from the best watch brands in the world.

https://www.dialando.nl/

| PRODUCT INFORMATION | I                |
|---------------------|------------------|
| EAN                 | 8720039112759    |
| Gender              | Men              |
| Warranty [years]    | 2                |
| PRODUCT EXECUTION   |                  |
| Display Type        | Analogue         |
| Movement type       | Quartz (Battery) |
| MEASURES            |                  |
| Case width [mm]     | 45               |

| MATERIAL & COLOUR  |               |
|--------------------|---------------|
| Strap Material     | Real leather  |
| Strap Colour       | Brown         |
| Colour of the dial | Beige         |
| Glass              | Mineral glass |
| DETAILS            |               |
|                    |               |
| Clasp              | Buckle        |