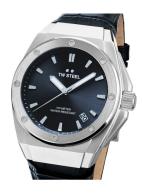

## TW-Steel men's watch CE4108 Specifications

**BUY NOW** 

This document contains all the specifications for the TW-Steel CE4108 men's watch. We at the DIALANDO® watch store offer a large selection of authentic watches from the best watch brands in the world.

| MATERIAL & COLOUR    |               |
|----------------------|---------------|
| Strap Material       | Real leather  |
| Strap Colour         | Black         |
| Colour of the dial   | Grey          |
| Glass                | Mineral glass |
|                      |               |
| DETAILS              |               |
| <b>DETAILS</b> Clasp | Buckle        |