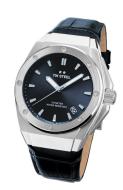

## TW-Steel men's watch CE4108 Specifications

**BUY NOW** 

This document contains all the specifications for the TW-Steel CE4108 men's watch. We at the DIALANDO® watch store offer a large selection of authentic watches from the best watch brands in the world.

| MATERIAL & COLOUR    |               |
|----------------------|---------------|
| Strap Material       | Real leather  |
| Strap Colour         | Black         |
| Colour of the dial   | Grey          |
| Glass                | Mineral glass |
|                      |               |
| DETAILS              |               |
| <b>DETAILS</b> Clasp | Buckle        |