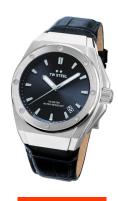

## TW-Steel men's watch CE4108 Specifications

**BUY NOW** 

This document contains all the specifications for the TW-Steel CE4108 men's watch. We at the DIALANDO® watch store offer a large selection of authentic watches from the best watch brands in the world.

| MATERIAL & COLOUR    |               |
|----------------------|---------------|
| Strap Material       | Real leather  |
| Strap Colour         | Black         |
| Colour of the dial   | Grey          |
| Glass                | Mineral glass |
|                      |               |
| DETAILS              |               |
| <b>DETAILS</b> Clasp | Buckle        |