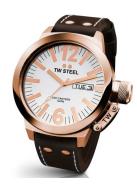

## TW-Steel men's watch CE1017 Specifications

**BUY NOW** 

This document contains all the specifications for the TW-Steel CE1017 men's watch. We at the DIALANDO® watch store offer a large selection of authentic watches from the best watch brands in the world.

| MATERIAL & COLOUR  |                 |
|--------------------|-----------------|
| Strap Material     | Real leather    |
| Strap Colour       | Brown           |
| Case Material      | Stainless steel |
| Case Colour        | Rose gold       |
| Case Surface       | Polished        |
| Colour of the dial | White           |
| Glass              | Mineral glass   |
|                    |                 |
| DETAILS            |                 |
|                    |                 |

| DETAILS         |                                  |
|-----------------|----------------------------------|
| Bezel           | Fixed                            |
| Case Bottom     | Stainless steel bottom (screwed) |
| Clasp           | Pin buckle                       |
| Water resistant | 10 ATM                           |