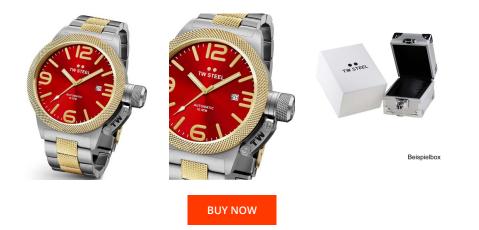

| PRODUCT INFORMATION |                        |
|---------------------|------------------------|
| EAN                 | 8718836360817          |
| Gender              | Men                    |
| Brand               | TW Steel               |
| Collection          | Canteen Automatik 45mm |
| Warranty [years]    | 2                      |

| MATERIAL & COLOUR  |                 |
|--------------------|-----------------|
| Strap Material     | Stainless steel |
| Strap Colour       | Silver / Gold   |
| Case Material      | Stainless steel |
| Case Colour        | Gold / Silver   |
| Case Surface       | Matted          |
| Colour of the dial | Red             |
| Glass              | Mineral glass   |

| PRODUCT EXECUTION |                               |
|-------------------|-------------------------------|
| Display Type      | Analogue                      |
| Movement type     | Automatic                     |
| Movement Name     | Seiko / NH35A                 |
| Functions         | Minute / Second / Hour / Date |

| DETAILS         |                           |
|-----------------|---------------------------|
|                 |                           |
| Bezel           | Fixed                     |
| Case Bottom     | Glass bottom (screwed)    |
| Crown           | With crown protection cap |
| Clasp           | Folding clasp             |
| Lighting        | Luminous hands            |
| Water resistant | 10 ATM                    |

## MEASURES

| Case width [mm]                  | 45  |
|----------------------------------|-----|
| Case thickness [mm]              | 14  |
| Lug width [mm]                   | 22  |
| Max. wrist<br>circumference [mm] | 205 |