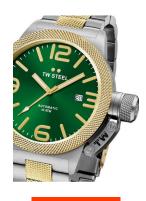

## TW-Steel men's watch CB66 Specifications

Beispielbox

**BUY NOW** 

This document contains all the specifications for the TW-Steel CB66 men's watch. We at the DIALANDO® watch store offer a large selection of authentic watches from the best watch brands in the world.

https://www.dialando.nl/

| PRODUCT INFORMATION |                        |  |
|---------------------|------------------------|--|
| EAN                 | 8718836360763          |  |
| Gender              | Men                    |  |
| Brand               | TW Steel               |  |
| Collection          | Canteen Automatik 50mm |  |
| Warranty [years]    | 2                      |  |

| PRODUCT EXECUTION |                               |
|-------------------|-------------------------------|
| Display Type      | Analogue                      |
| Movement type     | Automatic                     |
| Movement Name     | Seiko / NH35A                 |
| Functions         | Minute / Second / Hour / Date |

| MEASURES                      |     |
|-------------------------------|-----|
| Case width [mm]               | 50  |
| Case thickness [mm]           | 15  |
| Lug width [mm]                | 24  |
| Max. wrist circumference [mm] | 220 |

| MATERIAL & COLOUR  |                 |
|--------------------|-----------------|
| Strap Material     | Stainless steel |
| Strap Colour       | Silver / Gold   |
| Case Material      | Stainless steel |
| Case Colour        | Gold / Silver   |
| Case Surface       | Matted          |
| Colour of the dial | Green           |
| Glass              | Mineral glass   |

| DETAILS         |                           |
|-----------------|---------------------------|
| Bezel           | Fixed                     |
| Case Bottom     | Glass bottom (screwed)    |
| Crown           | With crown protection cap |
| Clasp           | Folding clasp             |
| Lighting        | Luminous hands            |
| Water resistant | 10 ATM                    |