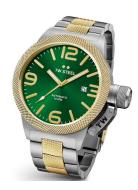

## TW-Steel men's watch CB66 Specifications

Beispielbox

**BUY NOW** 

This document contains all the specifications for the TW-Steel CB66 men's watch. We at the DIALANDO® watch store offer a large selection of authentic watches from the best watch brands in the world.

https://www.dialando.nl/

| PRODUCT INFORMATION |                        |  |
|---------------------|------------------------|--|
| EAN                 | 8718836360763          |  |
| Gender              | Men                    |  |
| Brand               | TW Steel               |  |
| Collection          | Canteen Automatik 50mm |  |
| Warranty [years]    | 2                      |  |

| PRODUCT EXECUTION |                               |
|-------------------|-------------------------------|
| Display Type      | Analogue                      |
| Movement type     | Automatic                     |
| Movement Name     | Seiko / NH35A                 |
| Functions         | Minute / Second / Hour / Date |

| MEASURES                      |     |
|-------------------------------|-----|
| Case width [mm]               | 50  |
| Case thickness [mm]           | 15  |
| Lug width [mm]                | 24  |
| Max. wrist circumference [mm] | 220 |

| MATERIAL & COLOUR  |                 |
|--------------------|-----------------|
| Strap Material     | Stainless steel |
| Strap Colour       | Silver / Gold   |
| Case Material      | Stainless steel |
| Case Colour        | Gold / Silver   |
| Case Surface       | Matted          |
| Colour of the dial | Green           |
| Glass              | Mineral glass   |

| DETAILS         |                           |
|-----------------|---------------------------|
| Bezel           | Fixed                     |
| Case Bottom     | Glass bottom (screwed)    |
| Crown           | With crown protection cap |
| Clasp           | Folding clasp             |
| Lighting        | Luminous hands            |
| Water resistant | 10 ATM                    |