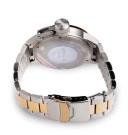

| DETAILS         |                                  |
|-----------------|----------------------------------|
| Bezel           | Fixed                            |
| Case Bottom     | Stainless steel bottom (screwed) |
| Crown           | Screwed                          |
| Clasp           | Folding clasp                    |
| Lighting        | Luminous hands                   |
| Water resistant | 10 ATM                           |