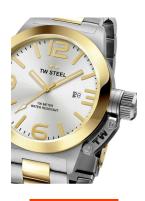

| MEASURES                      |     |
|-------------------------------|-----|
| Case width [mm]               | 45  |
| Case thickness [mm]           | 14  |
| Lug width [mm]                | 22  |
| Max. wrist circumference [mm] | 200 |

| MATERIAL & COLOUR  |                   |
|--------------------|-------------------|
| Strap Material     | Stainless steel   |
| Strap Colour       | Bicolor           |
| Case Material      | Stainless steel   |
| Case Colour        | Silver / Gold     |
| Case Surface       | Polished / Matted |
| Colour of the dial | Silver            |
| Glass              | Mineral glass     |