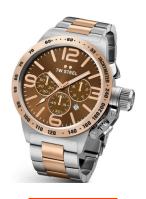

## TW-Steel men's watch CB153 Specifications

**BUY NOW** 

This document contains all the specifications for the TW-Steel CB153 men's watch. We at the DIALANDO® watch store offer a large selection of authentic watches from the best watch brands in the world.

| MATERIAL & COLOUR  |                 |
|--------------------|-----------------|
| Strap Material     | Stainless steel |
| Strap Colour       | Bicolor         |
| Case Material      | Stainless steel |
| Colour of the dial | Brown           |
| Glass              | Mineral glass   |
| DETAILS            |                 |
| Clasp              | Folding clasp   |
| Water resistant    | 10 ATM          |