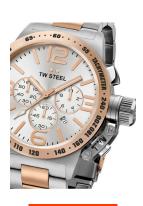

https://www.dialando.nl/

| PRODUCT INFORMATION |                       |  |
|---------------------|-----------------------|--|
| EAN                 | 8718836361159         |  |
| Gender              | Men                   |  |
| Brand               | TW Steel              |  |
| Collection          | Canteen Bracelet 45mm |  |
| Warranty [years]    | 2                     |  |

| PRODUCT EXECUTION |                                             |
|-------------------|---------------------------------------------|
| Display Type      | Analogue                                    |
| Movement type     | Quartz (Battery)                            |
| Movement Name     | Miyota                                      |
| Functions         | Minute / Date / Chronograph / Hour / Second |

| MEASURES                      |     |
|-------------------------------|-----|
| Case width [mm]               | 45  |
| Case thickness [mm]           | 14  |
| Lug width [mm]                | 22  |
| Max. wrist circumference [mm] | 190 |

| MATERIAL & COLOUR  |                    |
|--------------------|--------------------|
| Strap Material     | Stainless steel    |
| Strap Colour       | Silver / Rose gold |
| Case Material      | Stainless steel    |
| Case Colour        | Silver / Rose gold |
| Case Surface       | Matted             |
| Colour of the dial | Grey               |
| Glass              | Mineral glass      |

| DETAILS         |                                  |
|-----------------|----------------------------------|
| Bezel           | Fixed                            |
| Case Bottom     | Stainless steel bottom (screwed) |
| Crown           | Screwed                          |
| Clasp           | Folding clasp                    |
| Lighting        | Luminous hands                   |
| Water resistant | 10 ATM                           |