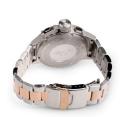

| MATERIAL & COLOUR  |                    |
|--------------------|--------------------|
| Strap Material     | Stainless steel    |
| Strap Colour       | Silver / Rose gold |
| Case Material      | Stainless steel    |
| Case Colour        | Silver / Rose gold |
| Case Surface       | Matted             |
| Colour of the dial | Grey               |
| Glass              | Mineral glass      |

| DETAILS         |                                  |
|-----------------|----------------------------------|
| Bezel           | Fixed                            |
| Case Bottom     | Stainless steel bottom (screwed) |
| Crown           | Screwed                          |
| Clasp           | Folding clasp                    |
| Lighting        | Luminous hands                   |
| Water resistant | 10 ATM                           |