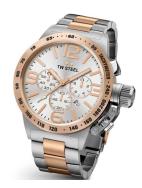

https://www.dialando.nl/

| PRODUCT INFORMATION |                       |  |
|---------------------|-----------------------|--|
| EAN                 | 8718836361159         |  |
| Gender              | Men                   |  |
| Brand               | TW Steel              |  |
| Collection          | Canteen Bracelet 45mm |  |
| Warranty [years]    | 2                     |  |

| PRODUCT EXECUTION |                                             |
|-------------------|---------------------------------------------|
| Display Type      | Analogue                                    |
| Movement type     | Quartz (Battery)                            |
| Movement Name     | Miyota                                      |
| Functions         | Minute / Date / Chronograph / Hour / Second |

| MEASURES                      |     |
|-------------------------------|-----|
| Case width [mm]               | 45  |
| Case thickness [mm]           | 14  |
| Lug width [mm]                | 22  |
| Max. wrist circumference [mm] | 190 |

| MATERIAL & COLOUR  |                    |
|--------------------|--------------------|
| Strap Material     | Stainless steel    |
| Strap Colour       | Silver / Rose gold |
| Case Material      | Stainless steel    |
| Case Colour        | Silver / Rose gold |
| Case Surface       | Matted             |
| Colour of the dial | Grey               |
| Glass              | Mineral glass      |

| DETAILS         |                                  |
|-----------------|----------------------------------|
| Bezel           | Fixed                            |
| Case Bottom     | Stainless steel bottom (screwed) |
| Crown           | Screwed                          |
| Clasp           | Folding clasp                    |
| Lighting        | Luminous hands                   |
| Water resistant | 10 ATM                           |